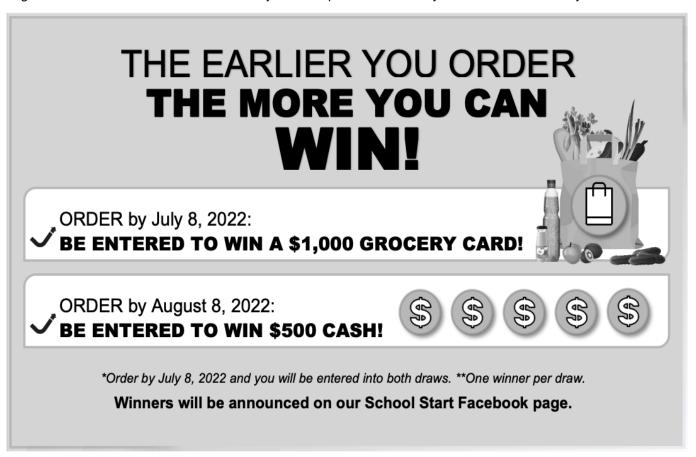

## Dear Parents/Guardians:

Your teachers at Sacred Heart School are excited to offer the opportunity to purchase quality standardized school supplies through School Start for the 2022/2023 school year. This process will save you both time and money.