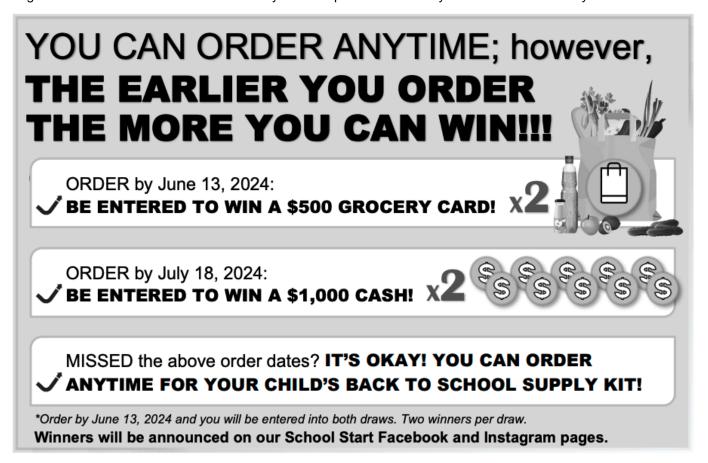

## Dear Parents/Guardians:

Your teachers at Sacred Heart School are excited to offer the opportunity to purchase quality standardized school supplies through School Start for the 2024/2025 school year. This process will save you both time and money.