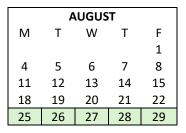

Teachers Only
Holiday/Vacation
Testing &Staggered Entry
Day in Lieu
Teacher Prep

| SCHOOL HOLIDAYS AND VACATIONS |                           | BOARD APPROVED | BOARD APPROVED: MAY 13, 2025 |         |  |  |
|-------------------------------|---------------------------|----------------|------------------------------|---------|--|--|
| Labour Day                    | September 1               | MONTH          | DA                           | YS      |  |  |
| Truth & Reconciliation Day    | September 30              | 2025/2026      | Teacher                      | Student |  |  |
| Thanksgiving Day              | October 13                | August         | 5                            | 0       |  |  |
| Remembrance Day               | November 11               | September      | 20                           | 5/4     |  |  |
| Christmas Vacation            | December 22 – January 2   | October        | 22                           | 10/10   |  |  |
| Family Day                    | February 16               | November       | 16                           | 6/7     |  |  |
| Spring Break                  | March 30 – April 6        | December       | 15                           | 7/6     |  |  |
| Good Friday                   | April 3                   | January        | 20                           | 8/9     |  |  |
| Easter Monday                 | April 6                   | February       | 19                           | 8/9     |  |  |
| Victoria Day                  | May 18                    | March          | 20                           | 9/9     |  |  |
| TEACH                         | IER ONLY DAYS             | April          | 18                           | 8/8     |  |  |
| Division Reflection Day       | August 29                 | May            | 20                           | 8/9     |  |  |
| Organizational Days           | August 25-28, June 25, 26 | June           | 20                           | 8/7     |  |  |
| Learning Day                  | September 19              | Total          | 195                          | 77/78   |  |  |
| Teachers' Institute           | November 7                |                | •                            | •       |  |  |