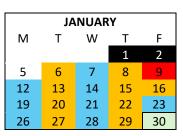

Teachers Only
Holiday/Vacation
Testing &Staggered Entry
Day in Lieu
Teacher Prep

| SCHOOL HOLIDAYS AND VACATIONS |                           | BOARD APPROVED | BOARD APPROVED: MAY 13, 2025 |         |  |  |
|-------------------------------|---------------------------|----------------|------------------------------|---------|--|--|
| Labour Day                    | September 1               | MONTH          | DA                           | YS      |  |  |
| Truth & Reconciliation Day    | September 30              | 2025/2026      | Teacher                      | Student |  |  |
| Thanksgiving Day              | October 13                | August         | 5                            | 0       |  |  |
| Remembrance Day               | November 11               | September      | 20                           | 5/4     |  |  |
| Christmas Vacation            | December 22 – January 2   | October        | 22                           | 10/10   |  |  |
| Family Day                    | February 16               | November       | 16                           | 6/7     |  |  |
| Spring Break                  | March 30 – April 6        | December       | 15                           | 7/6     |  |  |
| Good Friday                   | April 3                   | January        | 20                           | 8/9     |  |  |
| Easter Monday                 | April 6                   | February       | 19                           | 8/9     |  |  |
| Victoria Day                  | May 18                    | March          | 20                           | 9/9     |  |  |
| TEACH                         | IER ONLY DAYS             | April          | 18                           | 8/8     |  |  |
| Division Reflection Day       | August 29                 | May            | 20                           | 8/9     |  |  |
| Organizational Days           | August 25-28, June 25, 26 | June           | 20                           | 8/7     |  |  |
| Learning Day                  | September 19              | Total          | 195                          | 77/78   |  |  |
| Teachers' Institute           | November 7                |                | •                            | •       |  |  |