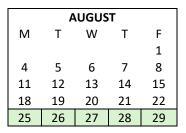

Teachers Only
Holiday/Vacation
Testing &Staggered Entry
Day in Lieu
Teacher Prep

| SCHOOL HOLIDAYS AND VACATIONS |                           | BOARD APPROVED | BOARD APPROVED: MAY 13, 2025 |         |  |  |
|-------------------------------|---------------------------|----------------|------------------------------|---------|--|--|
| Labour Day                    | September 1               | MONTH          | DA                           | YS      |  |  |
| Truth & Reconciliation Day    | September 30              | 2025/2026      | Teacher                      | Student |  |  |
| Thanksgiving Day              | October 13                | August         | 5                            | 0       |  |  |
| Remembrance Day               | November 11               | September      | 20                           | 5/4     |  |  |
| Christmas Vacation            | December 22 – January 2   | October        | 22                           | 10/10   |  |  |
| Family Day                    | February 16               | November       | 16                           | 6/7     |  |  |
| Spring Break                  | March 30 – April 6        | December       | 15                           | 7/6     |  |  |
| Good Friday                   | April 3                   | January        | 20                           | 8/9     |  |  |
| Easter Monday                 | April 6                   | February       | 19                           | 8/9     |  |  |
| Victoria Day                  | May 18                    | March          | 20                           | 9/9     |  |  |
| TEACHER ONLY DAYS             |                           | April          | 18                           | 8/8     |  |  |
| Division Reflection Day       | August 29                 | May            | 20                           | 8/9     |  |  |
| Organizational Days           | August 25-28, June 25, 26 | June           | 20                           | 8/7     |  |  |
| Learning Day                  | September 19              | Total          | 195                          | 77/78   |  |  |
| Teachers' Institute           | November 7                |                |                              | •       |  |  |