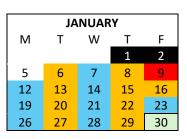

Teachers Only
Holiday/Vacation
Testing &Staggered Entry
Day in Lieu
Teacher Prep

| SCHOOL HOLIDAYS AND VACATIONS |                           | BOARD APPROVED | BOARD APPROVED: MAY 13, 2025 |         |  |  |
|-------------------------------|---------------------------|----------------|------------------------------|---------|--|--|
| Labour Day                    | September 1               | MONTH          | DA                           | YS      |  |  |
| Truth & Reconciliation Day    | September 30              | 2025/2026      | Teacher                      | Student |  |  |
| Thanksgiving Day              | October 13                | August         | 5                            | 0       |  |  |
| Remembrance Day               | November 11               | September      | 20                           | 5/4     |  |  |
| Christmas Vacation            | December 22 – January 2   | October        | 22                           | 10/10   |  |  |
| Family Day                    | February 16               | November       | 16                           | 6/7     |  |  |
| Spring Break                  | March 30 – April 6        | December       | 15                           | 7/6     |  |  |
| Good Friday                   | April 3                   | January        | 20                           | 8/9     |  |  |
| Easter Monday                 | April 6                   | February       | 19                           | 8/9     |  |  |
| Victoria Day                  | May 18                    | March          | 20                           | 9/9     |  |  |
| TEACHER ONLY DAYS             |                           | April          | 18                           | 8/8     |  |  |
| Division Reflection Day       | August 29                 | May            | 20                           | 8/9     |  |  |
| Organizational Days           | August 25-28, June 25, 26 | June           | 20                           | 8/7     |  |  |
| Learning Day                  | September 19              | Total          | 195                          | 77/78   |  |  |
| Teachers' Institute           | November 7                |                |                              | •       |  |  |

Teachers' Convention February 5 - 6 In Lieu of P/T Interviews November 14, May 15 **Additional Professional Development Days** Sept 29, Oct 10, Dec 1, Jan 30, Mar 6, Apr 17, May 14 **PLEASE NOTE** First Teacher Day August 25 First Student Day September 2 Last Student Day June 24 Last Teacher Day June 26 Report Cards: Feb 4 & June 26